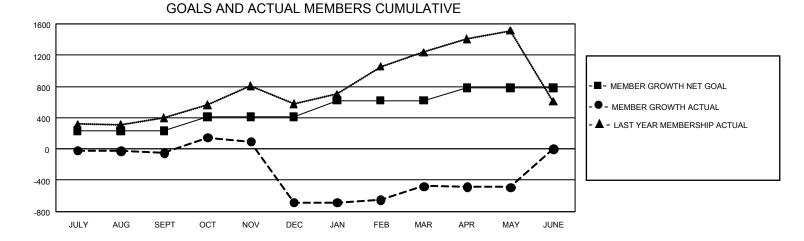

## GAT MONTHLY MEMBERSHIP PROGRESS REPORT

GMT Constitutional Area 6, Group A

REPORT DOES NOT INCLUDE CLUBS IN UNDISTRICTED AREAS.

| Clubs                 |               |           |               | Members               |                          |                         |                                                    |
|-----------------------|---------------|-----------|---------------|-----------------------|--------------------------|-------------------------|----------------------------------------------------|
| RESULTS FOR 2022-2023 |               |           |               | RESULTS FOR 2022-2023 |                          |                         |                                                    |
| QUARTER               | NEW CLUB GOAL | NEW CLUBS | DROPPED CLUBS | QUARTER               | EMBER GROWTH NET<br>GOAL | MEMBER GROWTH<br>ACTUAL | DROPPED MEMBERS<br>ACTUAL (including<br>transfers) |
| JULY/AUG/SEPT         | - 45          | 0         | 3             | JULY/AUG/SEPT         | 235                      | 343                     | 359                                                |
| OCT/NOV/DEC           | 48            | 3         | 22            | OCT/NOV/DEC           | 175                      | 503                     | 1,081                                              |
| JAN/FEB/MAR           | 21            | 0         | 5             | JAN/FEB/MAR           | 210                      | 501                     | 195                                                |
| APR/MAY/JUNE          | 33            | 1         | 1             | APR/MAY/JUNE          | 160                      | 261                     | 225                                                |