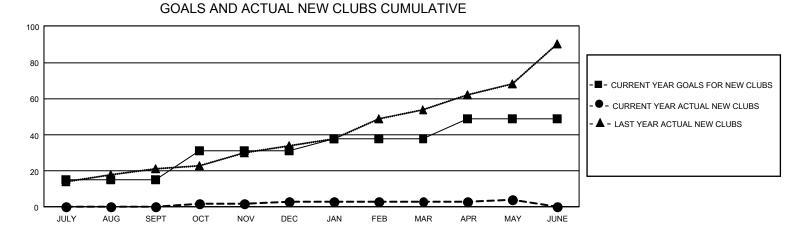

## GAT MONTHLY MEMBERSHIP PROGRESS REPORT

GMT Constitutional Area 6, Group A

REPORT DOES NOT INCLUDE CLUBS IN UNDISTRICTED AREAS.

| Clubs                 |               |           |               | Members               |                          |                         |                                                    |
|-----------------------|---------------|-----------|---------------|-----------------------|--------------------------|-------------------------|----------------------------------------------------|
| RESULTS FOR 2022-2023 |               |           |               | RESULTS FOR 2022-2023 |                          |                         |                                                    |
| QUARTER               | NEW CLUB GOAL | NEW CLUBS | DROPPED CLUBS | QUARTER               | EMBER GROWTH NET<br>GOAL | MEMBER GROWTH<br>ACTUAL | DROPPED MEMBERS<br>ACTUAL (including<br>transfers) |
| JULY/AUG/SEPT         | - 45          | 0         | 3             | JULY/AUG/SEPT         | 235                      | 343                     | 359                                                |
| OCT/NOV/DEC           | 48            | 3         | 22            | OCT/NOV/DEC           | 175                      | 503                     | 1,081                                              |
| JAN/FEB/MAR           | 21            | 0         | 5             | JAN/FEB/MAR           | 210                      | 501                     | 195                                                |
| APR/MAY/JUNE          | 33            | 1         | 1             | APR/MAY/JUNE          | 160                      | 261                     | 225                                                |